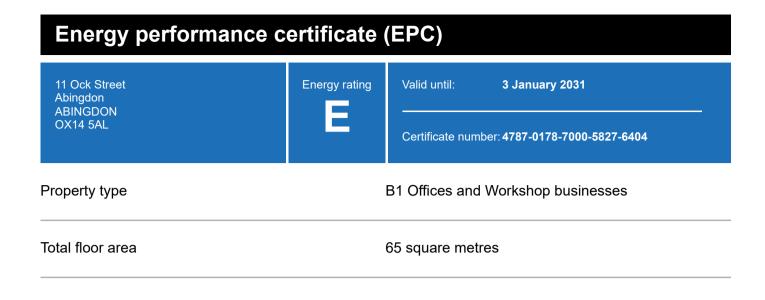

# **Energy efficiency rating for this property**

This property's current energy rating is E.

Properties are given a rating from A+ (most efficient) to G (least efficient).

Properties are also given a score. The larger the number, the more carbon dioxide (CO2) your property is likely to emit.